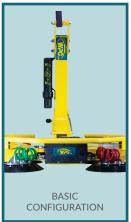

## **Multiple Configurations**

Adjust the pad frame 7 different ways to get a grip on a wide variety of load sizes and shapes.