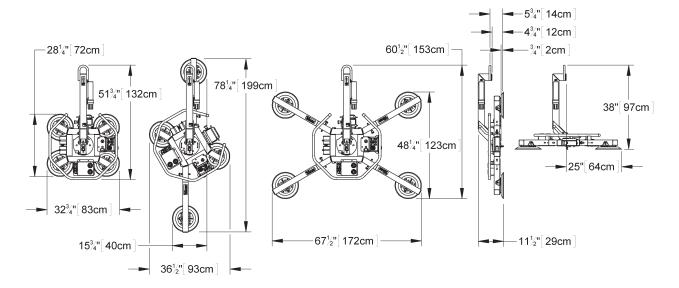

# MANUAL ROTATOR/ TILTER WITH DC3 DUAL VACUUM SYSTEM

**MODEL: MRT411LDC3** 

This medium-duty rotator/tilter adapts to a variety of uses, adding productivity and reliability to construction sites or manufacturing plants.

## **Multiple Configurations**

Adjust the pad frame 7 different ways to get a grip on a wide variety of load sizes and shapes.