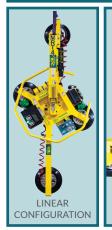

## **Multiple Configurations**

Adjust the pad frame 7 different ways to get a grip on a wide variety of load sizes and shapes.