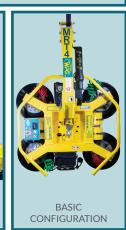

## **Multiple Configurations**

Adjust the pad frame 7 different ways to get a grip on a wide variety of load sizes and shapes.