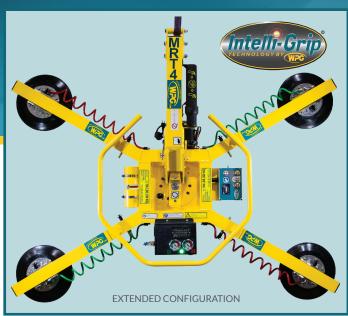

# MANUAL ROTATOR/ TILTER WITH DC3 DUAL VACUUM SYSTEM

**MODEL: MRT411LDC3** 

This medium-duty rotator/tilter adapts to a variety of uses, adding productivity and reliability to construction sites or manufacturing plants.

### Intelli-Grip® Technology

Looking for better productivity and increased safety? Count on reliable monitoring of power and vacuum systems with Intelli-Grip® — available exclusively from WPG!

## **Multiple Configurations**

Adjust the pad frame 7 different ways to get a grip on a wide variety of load sizes and shapes.

## **Dual Vacuum System**

Handle loads with the added safeguard of two independent air-line circuits.