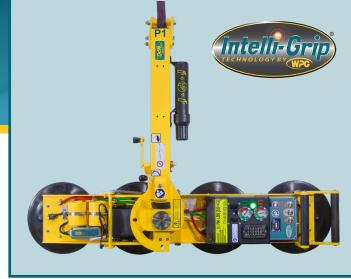

## P1 CHANNEL LIFTER WITH DC3 DUAL VACUUM SYSTEM

**MODEL: P11104DC3** 

Quick attach and release times, a full range of load motion and a long-lasting battery make this lifter indispensable for installing glass at the job site or handling glass in multiple shop locations.

Versatility, simplicity and reliability help make this our most popular lifter.

## Intelli-Grip® Technology

WPG's exclusive technology increases productivity and improves safety. Download the Intelli-Grip® App to monitor the lifter from a distance!