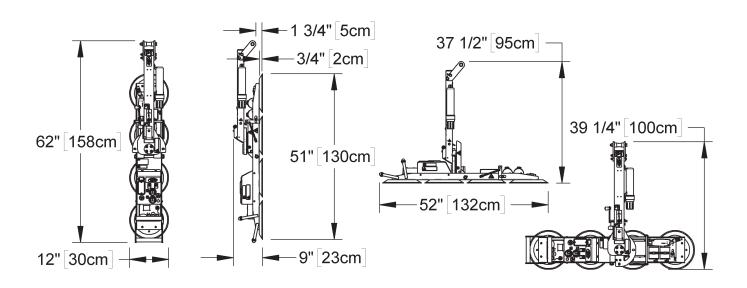

## **Compact Design**

By combining a small footprint with outstanding capacity, this lightweight lifter can handle an extraordinary number of load sizes.